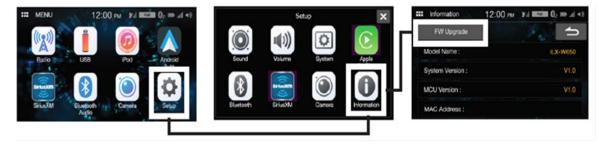

## Start to recovery

- 1. Format USB memory by FAT 32.
- 2. Store this folder "iLX-W650" on a USB memory.
- 3. Insert USB memory to H/U, then power on H/U
- 4. Go to MENU => SETUP => INFORMATION =>FW UPGRADE as Figure 1

Figure 1

Remark: Pls ignore even though H/U show "No file" on screen after connecting USB memory

5. Push FW Upgrade. This procedure should take about 1 minute.

After that, H/U will reboot when the update has finished as Figure 2

Figure 2

6. Check version

Go to MENU => SETUP => INFORMATION

After update this SW, it must be changed to V1.009\_0809\_F002