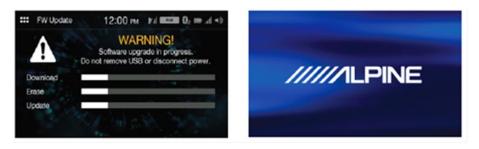

Figure 1

Remark: Pls ignore even though H/U show "No file" on screen after connecting USB memory

5. Push FW Upgrade. This procedure should take about 1 minute.

After that, H/U will reboot when the update has finished as Figure 2

Figure 2

6. Check version

Go to MENU => SETUP => INFORMATION

After update this SW, it must be changed to V1.009\_0809\_F002